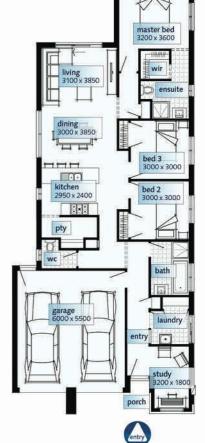

BUILDING HOMES FOR OVER 60 YEARS AND VICTORIA'S NUMBER 1 BUILDER!!!

| Dimensions   | SQ.M                 | Squares  |
|--------------|----------------------|----------|
| Ground Floor | 129.85m <sup>2</sup> | 13.98Sqs |
| Porch        | 5.18m <sup>2</sup>   | 0.56Sqs  |
| Garage       | 36.30m <sup>2</sup>  | 3.91Sqs  |
| Total area   | 171.33m <sup>2</sup> | 18.44Sqs |
| 17.9         | idth 92.70m          |          |
| De           | epth 22.07m          |          |