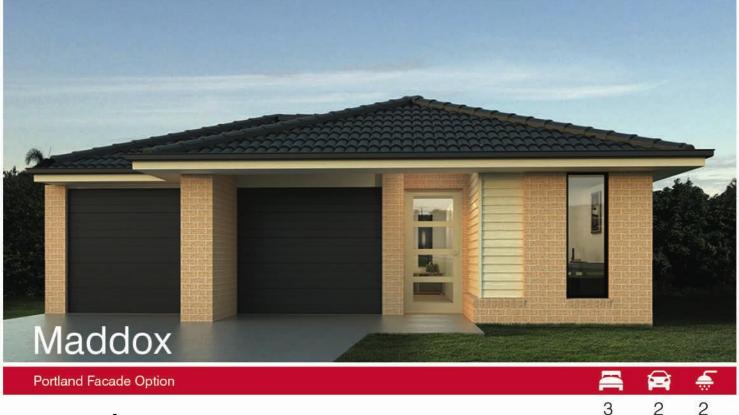

## From \$365,400 LOT 117 EDMUND DRIVE, PARKVIEW ESTATE, TARNEIT (10.5x32=346m2)

## JAM PACKED WITH DESIGNER LUXURY INCLUSIONS:

- \* Carpets and Tiles / Timber Laminate flooring throughout
- \* 900mm S/steel Cooktop & Rangehood
- \* Central Ducted Heating throughout
- \* Designer Sleek Fixtures and Finishes Throughout
- \* 150mm Tiled Skirting to all Wet Areas
- \* Panel Lift Garage Door
- \* Corinthian Madison Designer Entry Door with Gainsborough Door Furniture
- \* Choice of contemporary facades
- \* Brickwork above all Windows
- \* Solar assisted gas Hot Water System
- \* 6 Star Energy Rating
- \* 40m2 Reinforced Concrete Driveway and Path
- \* Site Costs and Council Requirements
- \* Low Deposit Finance Solutions available